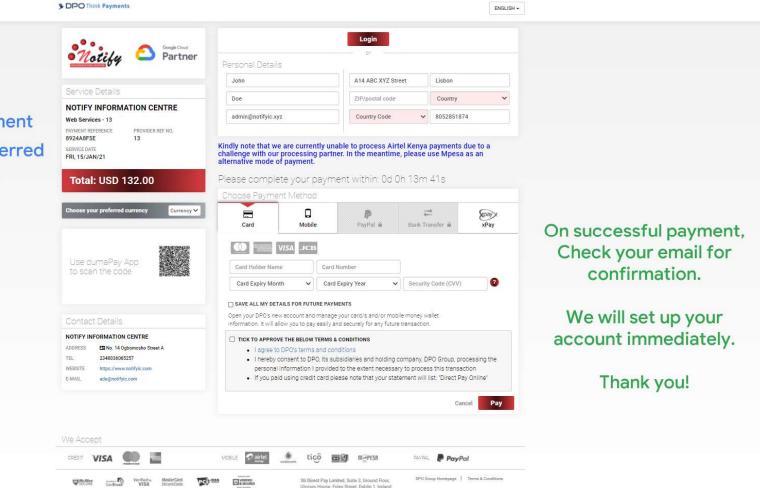

Finally Step 8: Complete your payment By selecting your preferred payment option

Q ☆ た 匝 🙎

To contact us:

Visit <u>https://www.notifyic.com</u> Log into your account and create a ticket.