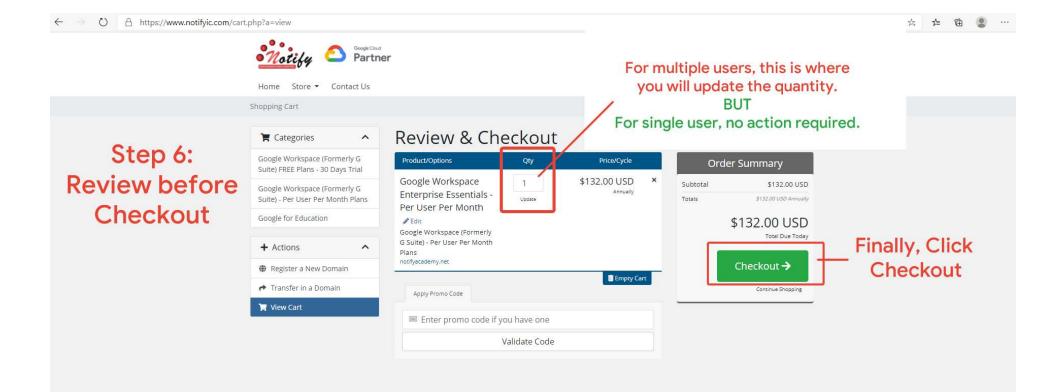

#### Order Summary

Google Workspace Enterprise Essentials - Per User Per Month Google Workspace (Formerly G Suite) - Per User Per Month Plans Google Workspace Enterprise Essentials - Per User Per Month \$132.00 USD Annually: \$132.00 USD

> \$132.00 USD Total Due Today

Continue →

(b) On completion of the required information finally, Click "Continue"