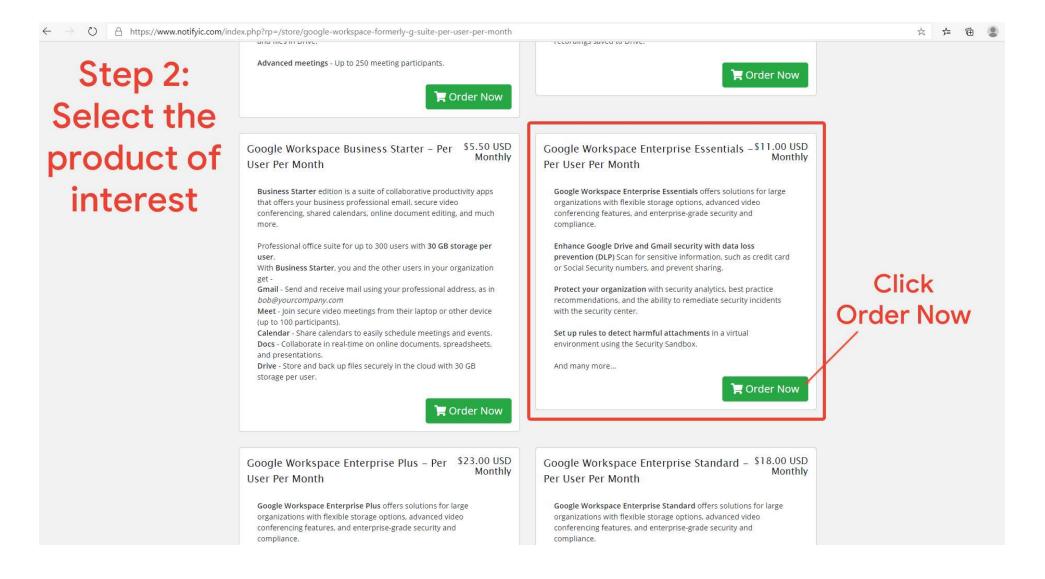

# Step-by-Step Guide Google Workspace (Formerly G Suite) Per User Per Month Plans

Or

and Click on

Everything you need to get anything done, now in one place.

Business email using your own domain name (name@yourbusiness.com)