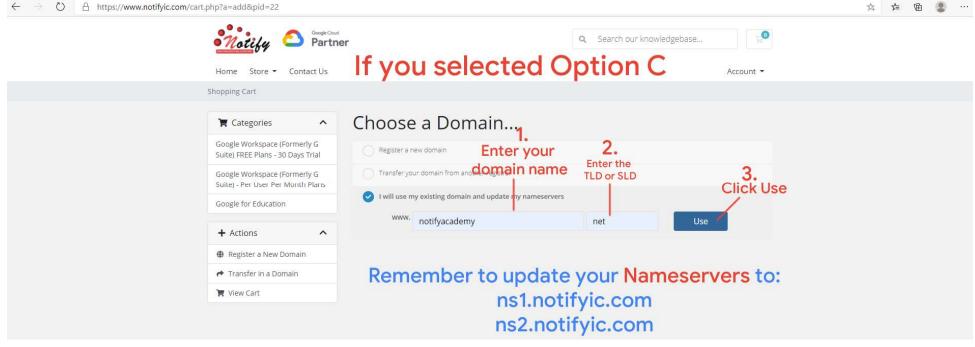

| $\leftrightarrow$ $\rightarrow$ $\circlearrowright$ $\land$ https://www.notifyic | c.com/cart.php?a=add&pid=22                                       |                                                          |                            | 茶 🏂 🖻 🙎 … |
|----------------------------------------------------------------------------------|-------------------------------------------------------------------|----------------------------------------------------------|----------------------------|-----------|
| Step 3:                                                                          | notify 2 Partn                                                    |                                                          | Q Search our knowledgebase |           |
| •                                                                                | Home Store • Contact Us                                           |                                                          | Ассои                      | int 💌     |
|                                                                                  | Shopping Cart                                                     |                                                          |                            |           |
|                                                                                  | Tategories                                                        | Choose a Domain                                          |                            |           |
|                                                                                  | Google Workspace (Formerly G<br>Suite) FREE Plans - 30 Days Trial | Register a new domain      Opt                           | tion A                     |           |
|                                                                                  | Google Workspace (Formerly G<br>Suite) - Per User Per Month Plans | Transfer your domain from another registrar              | → Option B                 |           |
|                                                                                  | Google for Education                                              | V will use my existing domain and update my n            | ameservers> Option C       |           |
|                                                                                  | + Actions                                                         | www. notifyacademy                                       | net Use                    |           |
|                                                                                  | Register a New Domain                                             | Select the Option that meets<br>your need from A, B or C |                            |           |
|                                                                                  |                                                                   |                                                          |                            |           |
|                                                                                  | 📜 View Cart                                                       |                                                          |                            |           |
|                                                                                  |                                                                   | а                                                        | bove.                      |           |