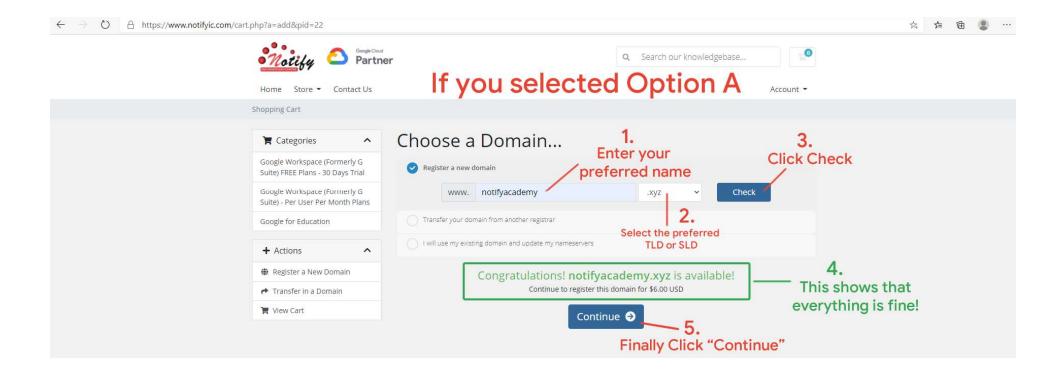

| $\leftrightarrow$ $\rightarrow$ $\circlearrowright$ $\land$ https://www.notifyic | c.com/cart.php?a=add&pid=22                                       |                                                          |                            | 茶 🏂 🖻 🙎 … |
|----------------------------------------------------------------------------------|-------------------------------------------------------------------|----------------------------------------------------------|----------------------------|-----------|
| Step 3:                                                                          | notify 2 Partn                                                    |                                                          | Q Search our knowledgebase |           |
| •                                                                                | Home Store • Contact Us                                           |                                                          | Ассои                      | int 💌     |
|                                                                                  | Shopping Cart                                                     |                                                          |                            |           |
|                                                                                  | Tategories                                                        | Choose a Domain                                          |                            |           |
|                                                                                  | Google Workspace (Formerly G<br>Suite) FREE Plans - 30 Days Trial | Register a new domain      Opt                           | tion A                     |           |
|                                                                                  | Google Workspace (Formerly G<br>Suite) - Per User Per Month Plans | Transfer your domain from another registrar              | → Option B                 |           |
|                                                                                  | Google for Education                                              | V will use my existing domain and update my n            | ameservers> Option C       |           |
|                                                                                  | + Actions                                                         | www. notifyacademy                                       | net Use                    |           |
|                                                                                  | Register a New Domain                                             | Select the Option that meets<br>your need from A, B or C |                            |           |
|                                                                                  |                                                                   |                                                          |                            |           |
|                                                                                  | 📜 View Cart                                                       |                                                          |                            |           |
|                                                                                  |                                                                   | а                                                        | bove.                      |           |