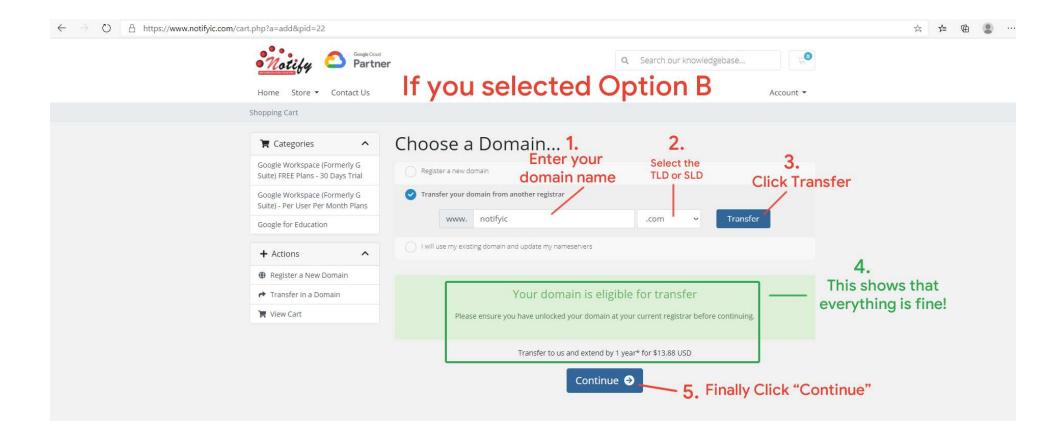

| $\leftrightarrow$ $\rightarrow$ $\circlearrowright$ $\land$ https://www.notifyic | c.com/cart.php?a=add&pid=22                                       |                                                          |                            | 茶 🏂 🖻 🙎 … |
|----------------------------------------------------------------------------------|-------------------------------------------------------------------|----------------------------------------------------------|----------------------------|-----------|
| Step 3:                                                                          | notify 2 Partn                                                    |                                                          | Q Search our knowledgebase |           |
| •                                                                                | Home Store • Contact Us                                           |                                                          | Ассои                      | int 💌     |
|                                                                                  | Shopping Cart                                                     |                                                          |                            |           |
|                                                                                  | Tategories                                                        | Choose a Domain                                          |                            |           |
|                                                                                  | Google Workspace (Formerly G<br>Suite) FREE Plans - 30 Days Trial | Register a new domain      Opt                           | tion A                     |           |
|                                                                                  | Google Workspace (Formerly G<br>Suite) - Per User Per Month Plans | Transfer your domain from another registrar              | → Option B                 |           |
|                                                                                  | Google for Education                                              | V will use my existing domain and update my n            | ameservers> Option C       |           |
|                                                                                  | + Actions                                                         | www. notifyacademy                                       | net Use                    |           |
|                                                                                  | Register a New Domain                                             | Select the Option that meets<br>your need from A, B or C |                            |           |
|                                                                                  |                                                                   |                                                          |                            |           |
|                                                                                  | 📜 View Cart                                                       |                                                          |                            |           |
|                                                                                  |                                                                   | а                                                        | bove.                      |           |