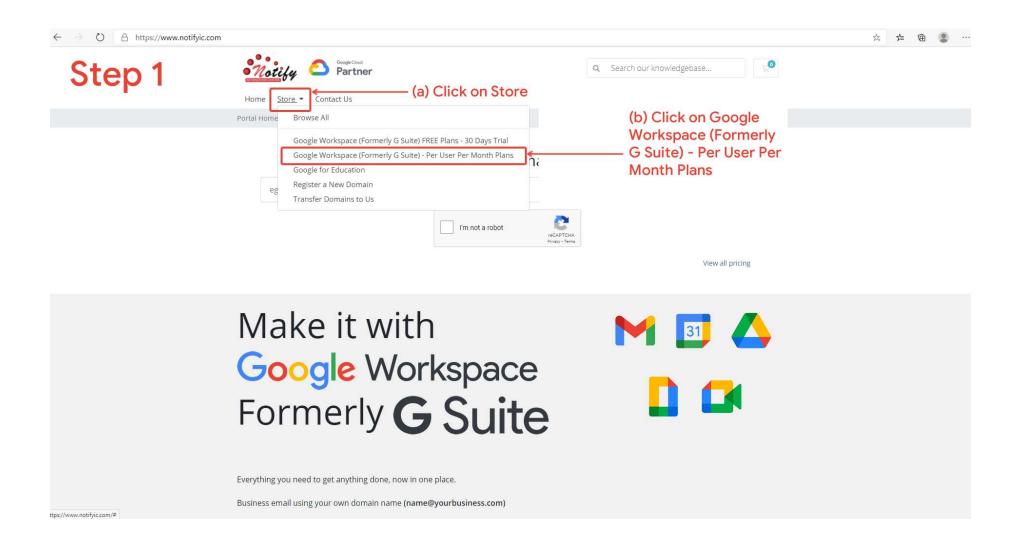

# Step-by-Step Guide Google Workspace (Formerly G Suite) Per User Per Month Plans

Or

and Click on

Everything you need to get anything done, now in one place.

Business email using your own domain name (name@yourbusiness.com)